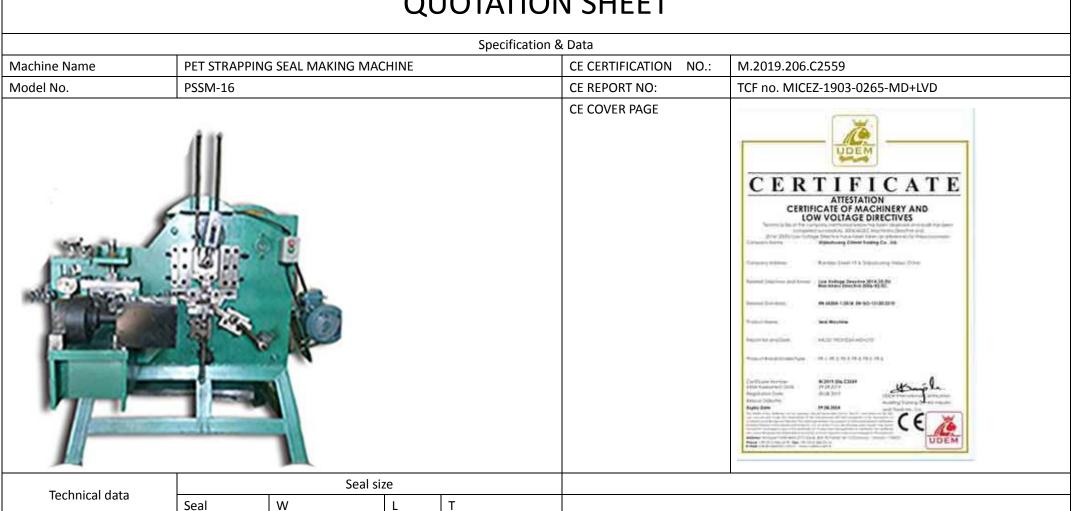

## **QUOTATION SHEET**

|                | 13 mm         | 13              | 27-30 | 0.7-1.0 |       | 7. 1 1    | The state of the s |  |  |  |
|----------------|---------------|-----------------|-------|---------|-------|-----------|--------------------------------------------------------------------------------------------------------------------------------------------------------------------------------------------------------------------------------------------------------------------------------------------------------------------------------------------------------------------------------------------------------------------------------------------------------------------------------------------------------------------------------------------------------------------------------------------------------------------------------------------------------------------------------------------------------------------------------------------------------------------------------------------------------------------------------------------------------------------------------------------------------------------------------------------------------------------------------------------------------------------------------------------------------------------------------------------------------------------------------------------------------------------------------------------------------------------------------------------------------------------------------------------------------------------------------------------------------------------------------------------------------------------------------------------------------------------------------------------------------------------------------------------------------------------------------------------------------------------------------------------------------------------------------------------------------------------------------------------------------------------------------------------------------------------------------------------------------------------------------------------------------------------------------------------------------------------------------------------------------------------------------------------------------------------------------------------------------------------------------|--|--|--|
|                | 16 mm         | 16              | 27-30 | 0.7-1.0 |       |           |                                                                                                                                                                                                                                                                                                                                                                                                                                                                                                                                                                                                                                                                                                                                                                                                                                                                                                                                                                                                                                                                                                                                                                                                                                                                                                                                                                                                                                                                                                                                                                                                                                                                                                                                                                                                                                                                                                                                                                                                                                                                                                                                |  |  |  |
| Technical data | 19 mm         | 19              | 27-30 | 0.7-1.0 |       | I sh av a |                                                                                                                                                                                                                                                                                                                                                                                                                                                                                                                                                                                                                                                                                                                                                                                                                                                                                                                                                                                                                                                                                                                                                                                                                                                                                                                                                                                                                                                                                                                                                                                                                                                                                                                                                                                                                                                                                                                                                                                                                                                                                                                                |  |  |  |
|                | Feeding L     | 260 mm          |       |         |       |           |                                                                                                                                                                                                                                                                                                                                                                                                                                                                                                                                                                                                                                                                                                                                                                                                                                                                                                                                                                                                                                                                                                                                                                                                                                                                                                                                                                                                                                                                                                                                                                                                                                                                                                                                                                                                                                                                                                                                                                                                                                                                                                                                |  |  |  |
|                | Production    | 60-80 PC/MINUTE |       |         |       |           |                                                                                                                                                                                                                                                                                                                                                                                                                                                                                                                                                                                                                                                                                                                                                                                                                                                                                                                                                                                                                                                                                                                                                                                                                                                                                                                                                                                                                                                                                                                                                                                                                                                                                                                                                                                                                                                                                                                                                                                                                                                                                                                                |  |  |  |
|                | rate          |                 |       |         |       |           |                                                                                                                                                                                                                                                                                                                                                                                                                                                                                                                                                                                                                                                                                                                                                                                                                                                                                                                                                                                                                                                                                                                                                                                                                                                                                                                                                                                                                                                                                                                                                                                                                                                                                                                                                                                                                                                                                                                                                                                                                                                                                                                                |  |  |  |
|                | Motor power   | 1.1 kw          |       |         |       |           |                                                                                                                                                                                                                                                                                                                                                                                                                                                                                                                                                                                                                                                                                                                                                                                                                                                                                                                                                                                                                                                                                                                                                                                                                                                                                                                                                                                                                                                                                                                                                                                                                                                                                                                                                                                                                                                                                                                                                                                                                                                                                                                                |  |  |  |
|                | Voltage plans | V               |       |         | Phase |           | HZ                                                                                                                                                                                                                                                                                                                                                                                                                                                                                                                                                                                                                                                                                                                                                                                                                                                                                                                                                                                                                                                                                                                                                                                                                                                                                                                                                                                                                                                                                                                                                                                                                                                                                                                                                                                                                                                                                                                                                                                                                                                                                                                             |  |  |  |
|                | A plan        | 380             | 880   |         |       |           | 60                                                                                                                                                                                                                                                                                                                                                                                                                                                                                                                                                                                                                                                                                                                                                                                                                                                                                                                                                                                                                                                                                                                                                                                                                                                                                                                                                                                                                                                                                                                                                                                                                                                                                                                                                                                                                                                                                                                                                                                                                                                                                                                             |  |  |  |
|                | B plan        | 220             |       |         | 3     |           | 60                                                                                                                                                                                                                                                                                                                                                                                                                                                                                                                                                                                                                                                                                                                                                                                                                                                                                                                                                                                                                                                                                                                                                                                                                                                                                                                                                                                                                                                                                                                                                                                                                                                                                                                                                                                                                                                                                                                                                                                                                                                                                                                             |  |  |  |