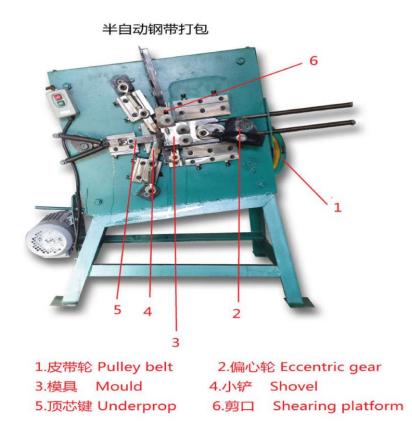

1. Connect the power supply, make sure the running direction of the belt pulley(1) same as the arrow direction on the pulley.

- 2. Turn off the machine, run the machine by hand through pulley. Make the Mold(3) to the top place.
- 3. Feed the raw material into the machine through the shearing platform(6)
- 4. Do not turn on the machine! Produce 3-5 seals manually through the belt pulley. Make

sure every seal can be pushed out.

5. Then turn on the machine to produce the seals.

REPORT No.: TRC-23-2403/05/TD01