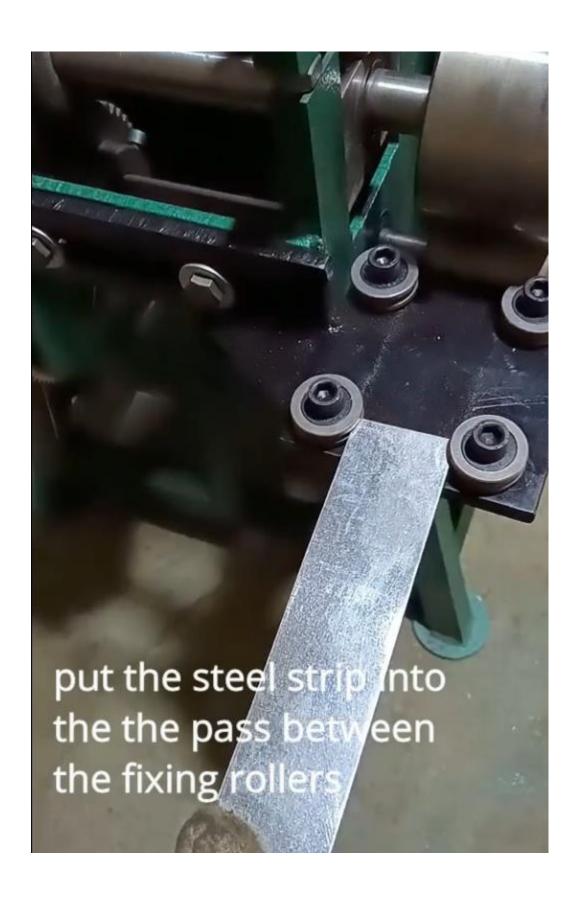

## How to start the machine

first put the steel strip into the machine

third the machine pulls the steel strip and form the steel clip

fourth the machine makes the seal

fifth finally complete the process of making a seal