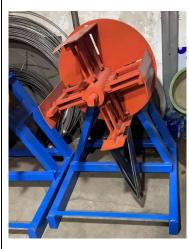

compact un-coiler for 200 kg load of coils

heavy-duty un-coiler for over 800 kg load of coils

| Net Weight   | 600KG         |
|--------------|---------------|
| Gross Weight | 620           |
| Machine Size | 1400x680x1200 |
| Packing Size | 2.64 m2       |