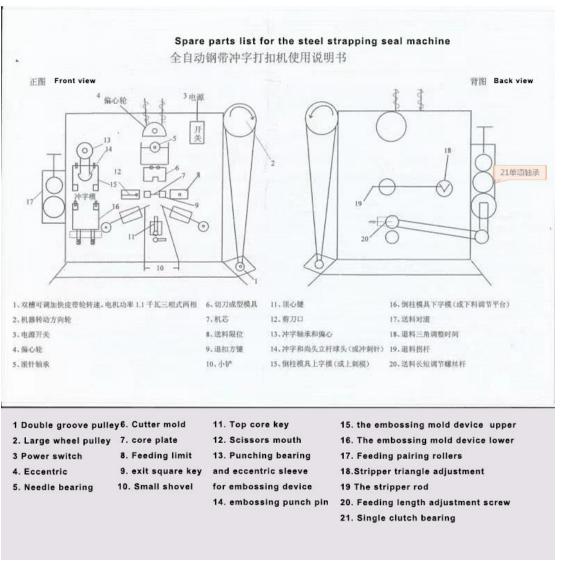

32 steel strapping seal machine )

Page 95 of 95

### Machine working principles:

## Machine working mechanizm

The machine is designed to run automatically without using punching machine and mold and the steel coil material feeding does not need feeder to drive forward because the rollers can feed the steel coil forward simutaneously with each movement of seal forming

All the forming processes are driven by cam wheels which drive the stroke vertically and horizontally which greatly save the labor and time with less cost than before by punch machine and mold

At the back side of the seal the logo designed by customers can be formed at the same time of production with a separate device for logo device to form the logo part while the roller moving ahead.



### Main parts of the machine



## How to start the machine

first put the steel strip into the machine





third the machine pulls the steel strip and form the steel clip



fourth the machine makes the seal



fifth finally complete the process of making a seal