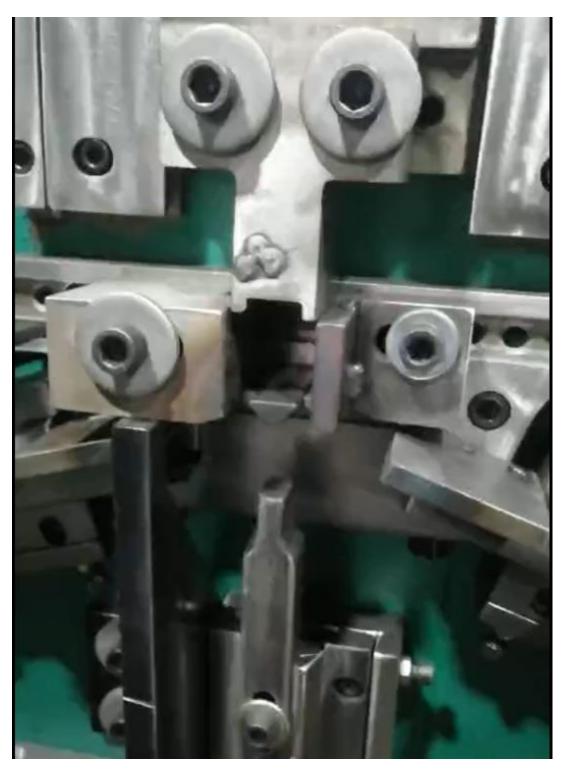

### Machine working principles:

## Machine working mechanizm

The machine is designed to run automatically without using punching machine and mold and the steel coil material feeding does not need feeder to drive forward because the rollers can feed the steel coil forward simutaneously with each movement of seal forming

All the forming processes are driven by cam wheels which drive the stroke vertically and horizontally which greatly save the labor and time with less cost than before by punch machine and mold

At the back side of the seal the logo designed by customers can be formed at the same time of production with a separate device for logo device to form the logo part while the roller moving ahead.

### Main parts of the machine