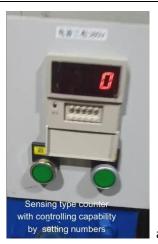

Counter for controlling quantities of each carton in production, which save the labor from counting manually after production

automatic counter can also stops at each 10000 pieces for technician check

Optional selection of steel coil un-coiler