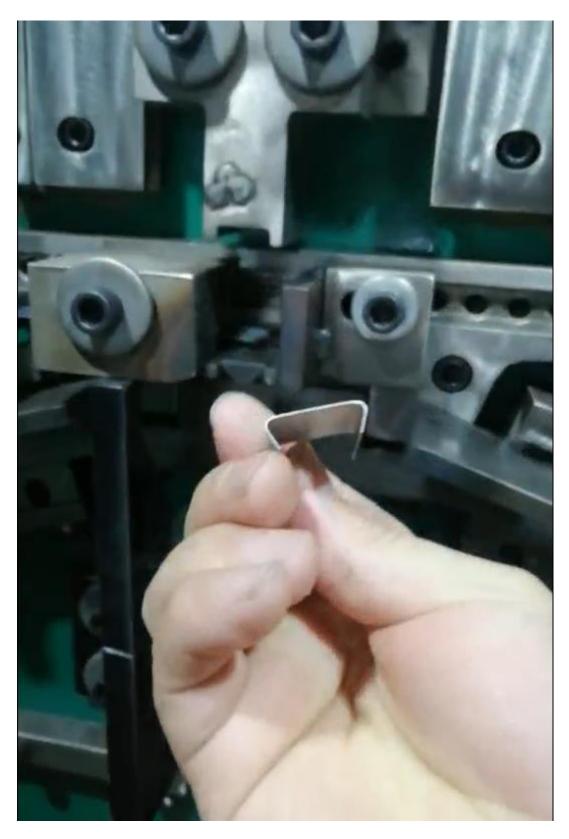

## How to start the machine

first put the steel strip into the machine

third the machine pulls the steel strip and form the steel clip

fourth the machine makes the seal

fifth finally complete the process of making a seal