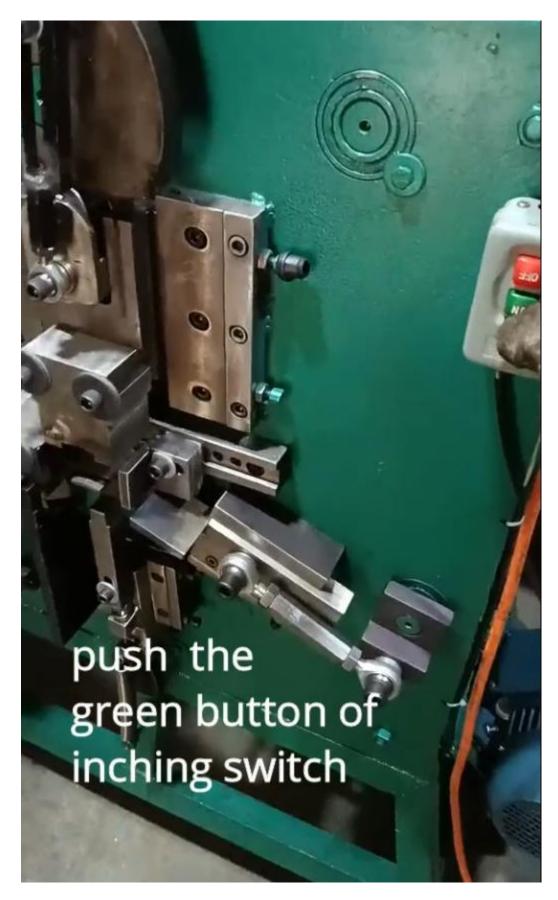

## How to start the machine

first put the steel strip into the machine

third the machine pulls the steel strip and form the steel clip

fourth the machine makes the seal

fifth finally complete the process of making a seal