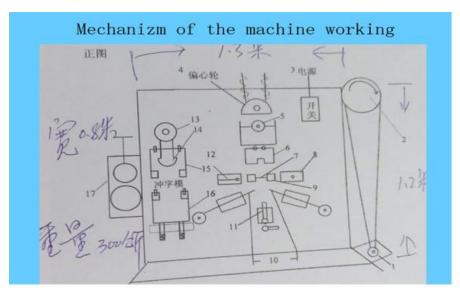

### Machine working principles:

## Machine working mechanizm

The machine is designed to run automatically without using punching machine and mold and the steel coil material feeding does not need feeder to drive forward because the rollers can feed the steel coil forward simutaneously with each movement of seal forming

All the forming processes are driven by cam wheels which drive the stroke vertically and horizontally which greatly save the labor and time with less cost than before by punch machine and mold

At the back side of the seal the logo designed by customers can be formed at the same time of production with a separate device for logo device to form the logo part while the roller moving ahead.