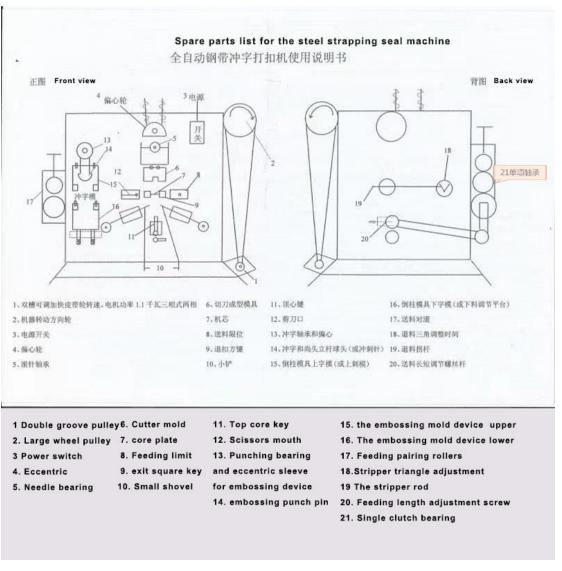

Size 1400x680x1200 Packing Size 2.64 m2 Packing box

## Machine working principles:

## Machine working mechanizm

The machine is designed to run automatically without using punching machine and mold and the steel coil material feeding does not need feeder to drive forward because the rollers can feed the steel coil forward simutaneously with each movement of seal forming

All the forming processes are driven by cam wheels which drive the stroke vertically and horizontally which greatly save the labor and time with less cost than before by punch machine and mold

At the back side of the seal the logo designed by customers can be formed at the same time of production with a separate device for logo device to form the logo part while the roller moving ahead.



## Main parts of the machine



## How to start the machine

first put the steel strip into the machine





third the machine pulls the steel strip and form the steel clip



fourth the machine makes the clip and form a logo on the clip at

## same time



fifth finally complete the process of making a clip



Please check the website for more details:

https://strap-seal-machine.com/products/sssmauto.html

CE certificate is provided during shipping process

### EC declaration of conformity

## EC DECLARATION OF CONFORMITY

### HOLDER

WENZHOU CHANGS INTERNATIONAL ROOM 604, FUJIA BUILDING, YULINJIA, LUCHENG, WENZHOU, ZHEJIANG,CHINA

#### HEREBY DECLARES THAT THE PRODUCT DESCRIBED BELOW:

PRODUCT NAME: SEAL MACHINE

MODEL: FR-1, FR-2, FR-3, FR-4, FR-5, P-13, P-16, P-19, P-25, P-32, P-131619, P-19 32

SERIAL NUMBER: 202