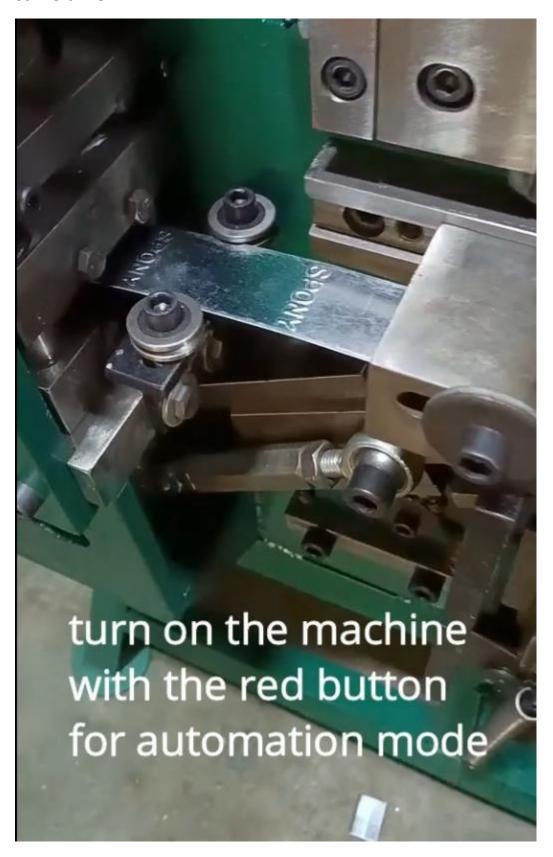

l feeding does not need feeder to drive forward because the rollers can feed the steel coil forward simutaneously with each movement of seal forming

All the forming processes are driven by cam wheels which drive the stroke vertically and horizontally which greatly save the labor and time with less cost than before by punch machine and mold

At the back side of the seal the logo designed by customers can be formed at the same time of production with a separate device for logo device to form the logo part while the roller moving ahead.



## Main parts of the machine



## How to start the machine

first put the steel strip into the machine





third the machine pulls the steel strip and form the steel clip



fourth the machine makes the clip and form a logo on the clip at

## same time



fifth finally complete the process of making a clip



Please check the website for more details:

https://strap-seal-machine.com/products/sssmauto.html

CE certificate is provided during shipping process

### EC declaration of conformity

## EC DECLARATION OF CONFORMITY

### HOLDER

WENZHOU CHANGS INTERNATIONAL ROOM 604, FUJIA BUILDING, YULINJIA, LUCHENG, WENZHOU, ZHEJIANG,CHINA

#### HEREBY DECLARES THAT THE PRODUCT DESCRIBED BELOW:

PRODUCT NAME: SEAL MACHINE

MODEL: FR-1, FR-2, FR-3, FR-4, FR-5, P-13, P-16, P-19, P-25, P-32, P-131619, P-19 32

SERIAL NUMBER: 2023032424591

MANUFACTURING YEAR: 2023

HAS BEEN DESIGNED AND MANUFACTURED IN COMPLIANCE WITH THE **FOLLOWING EUROPEAN DIRECTIVES:** EMC+MD+LVD

### **EUROPEAN HARMONIZED STANDARDS COMPLIED:**

EN ISO 12100:2010 , EN 60204-1:201