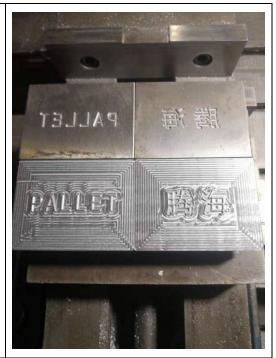

LOGO mold : one set, female mold and male mold

Automatic control counter for numbers controlling in your production and its cost is 0 for this promotion season only

Cutter of Spring Steel: 3 pieces

Core-plates parts 2 pieces. for each size o f32 and 19 mm