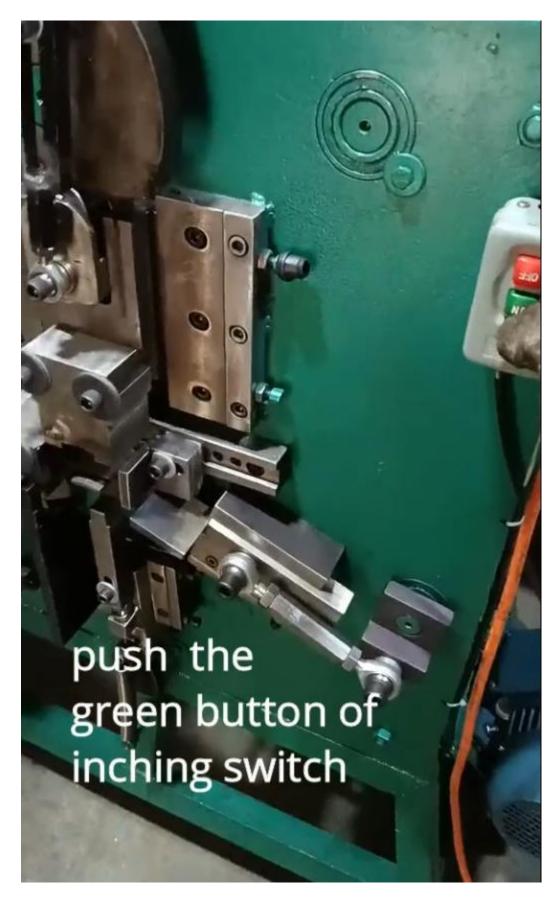

## How to start the machine

first put the steel strip into the machine

third the machine pulls the steel strip and form the steel clip

fourth the machine makes the clip and form a logo on the clip at