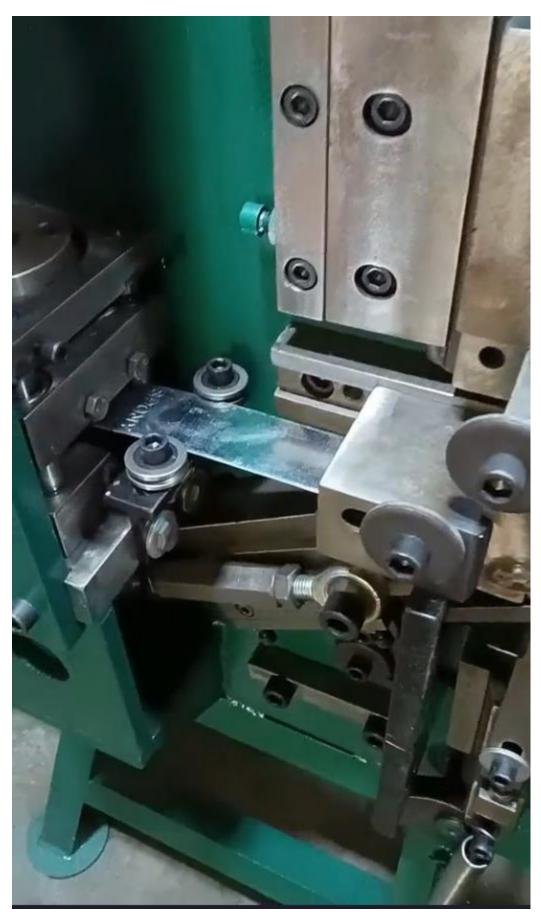

## How to start the machine

first put the steel strip into the machine

third the machine pulls the steel strip and form the steel clip

fourth the machine makes the clip and form a logo on the clip at

## same time

fifth finally complete the process of making a clip

Please check the website for more details:

https://strap-seal-machine.com/products/sssmauto.html

CE certificate is provided during shipping process