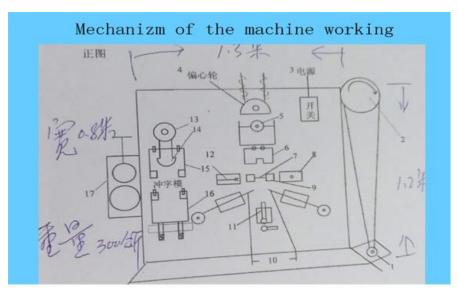

## Machine working principles:

## Machine working mechanizm

The machine is designed to run automatically without using punching machine and mold and the steel coil material feeding does not need feeder to drive forward because the rollers can feed the steel coil forward simutaneously with each movement of seal forming

All the forming processes are driven by cam wheels which drive the stroke vertically and horizontally which greatly save the labor and time with less cost than before by punch machine and mold

At the back side of the seal the logo designed by customers can be formed at the same time of production with a separate device for logo device to form the logo part while the roller moving ahead.

## Main parts of the machine