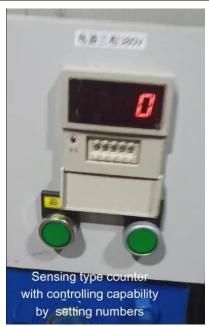

LOGO mold : one set, female mold and male mold

Automatic control counter for numbers controlling in your production and its cost is 0 for this promotion season only

Cutter of Spring Steel: 3 pieces

Core-plates parts 2 pieces. for each size o f32 and 19 mm