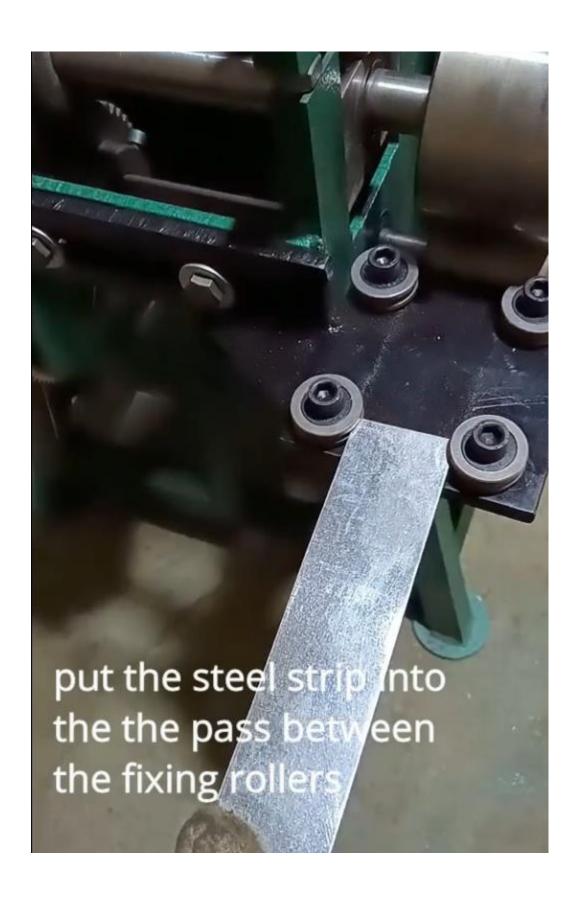

## How to start the machine

first put the steel strip into the machine

third the machine pulls the steel strip and form the steel clip

fourth the machine makes the clip and form a logo on the clip at