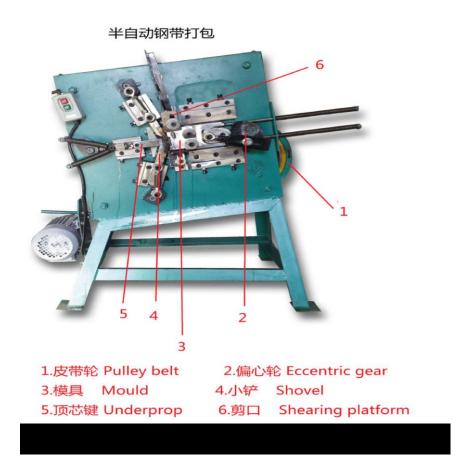

1. Connect the power supply, make sure the running direction of the belt pulley(1) same as

the arrow direction on the pulley.

- 2. Turn off the machine, run the machine by hand through pulley. Make the Mould(3) to the top place.
- 3. Feed the raw material into the machine through the shearing platform(6)
- 4. Do not turn on the machine! Produce 3-5 seals manuelly through the belt puley. Make

sure every seal can be pushed out.

5. Then turn on the machine to produce the seals.