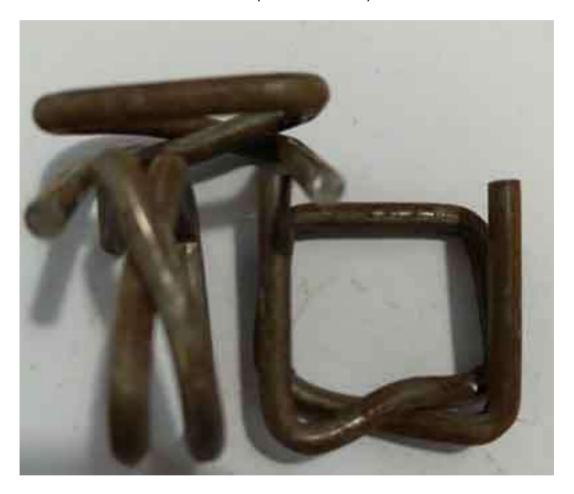

|
| (12) Delivery         | 35 Days after down-pay                                         |

## How to install the buckle machine



- 1. Connect the power supply, make sure the running direction of the belt pulley same as the arrow direction on the pulley.
- 2. Turn off the machine, run the machine by hand through pulley. Make the upper Mold(5) to the top place.
- 3. Feed the raw material into the machine through the feeding rolls (1) until it in the Shearing platform(4).
- 4. Do not turn on the machine! Produce 3—5 buckles manually through the belt pulley. Make sure every bucklel can be pushed out.
  - 5. Fest the feeding rolls and turn on the machine. Begin the continuing work.
    - 6. By every new feeding, repeat step 2 to 5.

## Products (16mm x 3.5 mm)