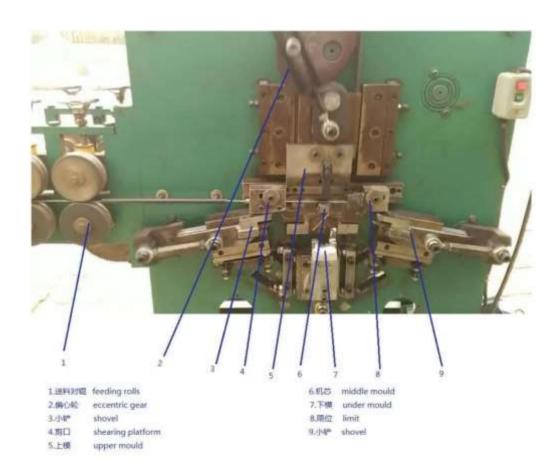

## How to install the buckle machine

- 1. Connect the power supply, make sure the running direction of the belt pulley same as the arrow direction on the pulley.
- 2. Turn off the machine, run the machine by hand through pulley. Make the upper Mold(5) to the top place.
- 3. Feed the raw material into the machine through the feeding rolls (1) until it in the Shearing platform(4).
- 4. Do not turn on the machine! Produce 3—5 buckles manually through the belt pulley. Make sure every bucklel can be pushed out.
  - 5. Fest the feeding rolls and turn on the machine. Begin the continuing work.
    - 6. By every new feeding, repeat step 2 to 5.