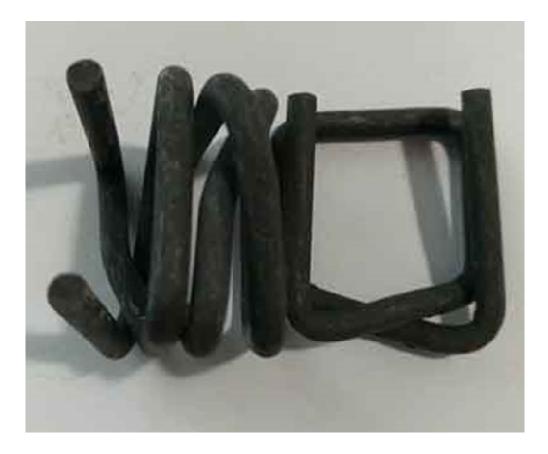

- 5. Fest the feeding rolls and turn on the machine. Begin the continuing work.
- 6. By every new feeding, repeat step 2 to 5.

Products made by the machine(19mm x 4 mm) (the hardness of material is depending on customer's choic