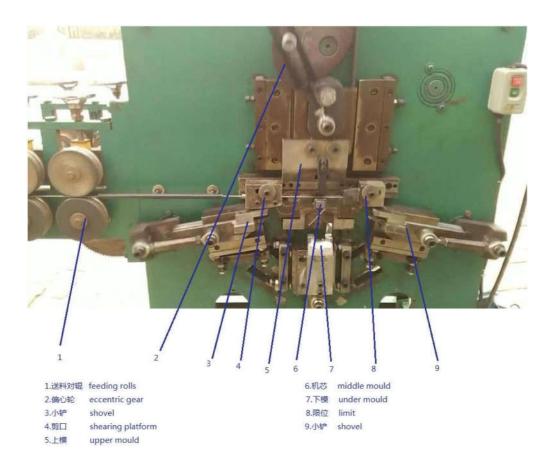

## How to install the buckle machine

1. Connect the power supply, make sure the running direction of the belt pulley same as the arrow direction on the pulley.

2. Turn off the machine, run the machine by hand through pulley. Make the upper Mold(5) to the top place.

3. Feed the raw material into the machine through the feeding rolls (1) until it in the Shearing platform(4).

4. Do not turn on the machine! Produce 3-5 seals manually through the belt pulley. Make sure every seal can be pushed out.

- 5. Fest the feeding rolls and turn on the machine. Begin the continuing work.
- 6. By every new feeding, repeat step 2 to 5.

Products made by the machine(19mm x 4 mm) (the hardness of material is depending on customer's choic