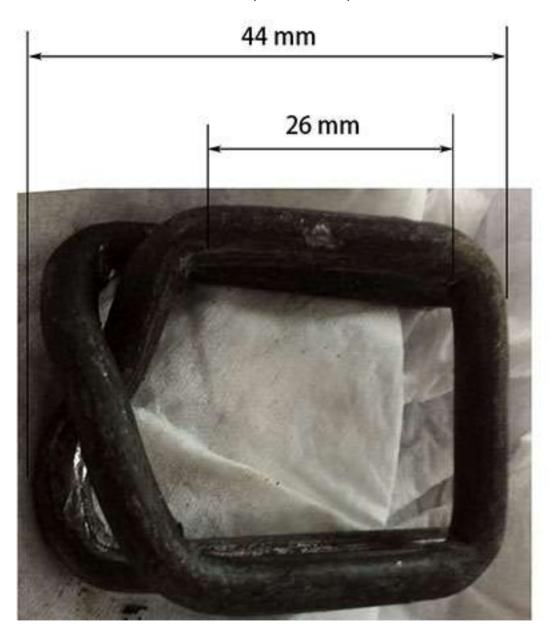

testing video                                |
| (12) Delivery         | 35 Days after down-pay                                   |

## How to install the buckle machine



- 1. Connect the power supply, make sure the running direction of the belt pulley same as the arrow direction on the pulley.
- 2. Turn off the machine, run the machine by hand through pulley. Make the upper Mold(5) to the top place.
- 3. Feed the raw material into the machine through the feeding rolls (1) until it in the Shearing platform(4).
- 4. Do not turn on the machine! Produce 3-5 seals manually through the belt pulley. Make sure every seal can be pushed out.
  - 5. Fest the feeding rolls and turn on the machine. Begin the continuing work.
    - 6. By every new feeding, repeat step 2 to 5.

Products (25mm x 5mm)