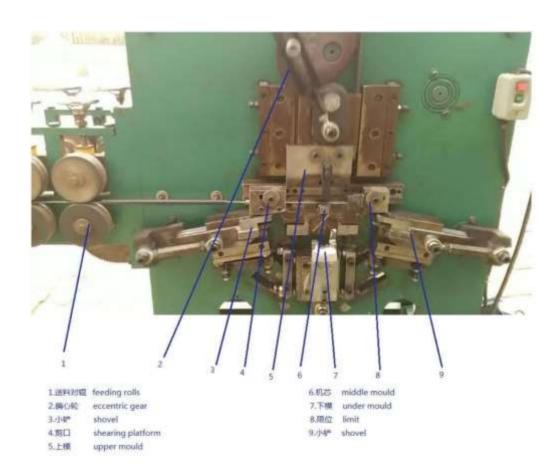

## How to install the buckle machine

- 1. Connect the power supply, make sure the running direction of the belt pulley same as the arrow direction on the pulley.
- 2. Turn off the machine, run the machine by hand through pulley. Make the upper Mold(5) to the top place.
- 3. Feed the raw material into the machine through the feeding rolls (1) until it in the Shearing platform(4).
- 4. Do not turn on the machine! Produce 3-5 seals manually through the belt pulley. Make sure every seal can be pushed out.
  - 5. Fest the feeding rolls and turn on the machine. Begin the continuing work.
    - 6. By every new feeding, repeat step 2 to 5.