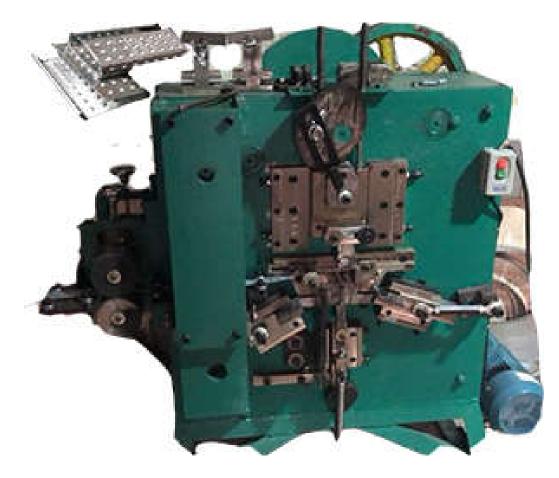

## PP strapping seal machine

| (1)Machine Name      | PP strapping seal machine (with embossed points)            |
|----------------------|-------------------------------------------------------------|
| (2)Model No.         | PO-13-16                                                    |
| (3) Seal size:       | 13x(0.5—0.8) 16 x (0.5—0.8) mm                              |
| (4)Feeding length:   | 260mm                                                       |
| (5) Motor Power:     | 1.1kw                                                       |
| (6) Power:           | 380V, 3P,50HZ                                               |
| (7).Production rate: | 90pcs/minute                                                |
| (8) Accessories:     | one set tool and other spare parts                          |
| (9) Net Weight       | 350KG                                                       |
| (10) Machine Size    | 180*90*170cm                                                |
| (11) Payment Term    | Down-pay 30% and rest of balance against confirmation of    |
|                      | samples and testing video before issuing of Bill of Landing |
| (12) Delivery        | 35 Days after down-pay                                      |